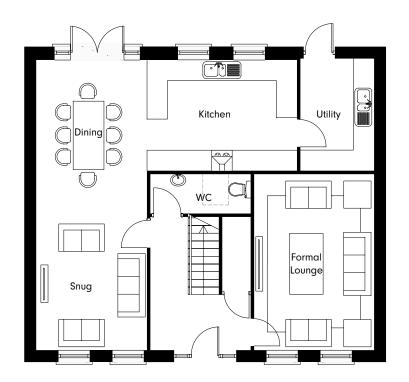

| <b>GROUND FLOOR</b> | <b>FT/INCHES</b> | METRES      |
|---------------------|------------------|-------------|
| Kitchen   Dining    | 25′ x 10′ 6″     | 7.61 x 3.23 |
| Snug   Dining       | 12' 9" x 14' 9"  | 3.23 × 8.47 |
| Formal Lounge       | 16′10″ x 11′5″   | 3.50 x 5.14 |
| Utility             | 7′ × 10′ 6″      | 2.15 x 3.23 |

Entrance Hall, Separate WC & Cloaks

\*5 bedroom layout available on request. CGI shown for illustration purposes only. Floor plans are not to scale.