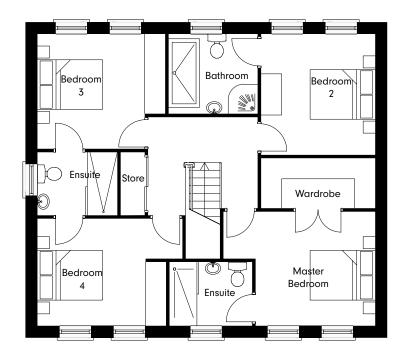

# INTERNAL LAYOUT

| FIRST FLOOR      | FT/IN    | 10 | CHES   | METRES      |
|------------------|----------|----|--------|-------------|
| Master Bedroom   | 14′6″    | х  | 10′11″ | 4.43 × 3.33 |
| Ensuite          | 7′11″    | х  | 6′ 1″  | 2.41 x 1.86 |
| Walk-in Wardrobe | 10′10″   | х  | 5′ 6″  | 3.33 x 1.71 |
| Bedroom 2        | 10′10″   | х  | 10′ 9″ | 3.33 x 3.27 |
| Bathroom         | 8′6″     | х  | 7′4″   | 2.60 x 2.25 |
| Bedroom 3        | 12′ 3″ : | х  | 10′ 9″ | 3.73 x 3.27 |
| Bedroom 4        | 14′2″    | х  | 10′ 6″ | 4.33 x 3.20 |
| Ensuite          | 7′8″ :   | х  | 6′     | 2.33 x 1.84 |