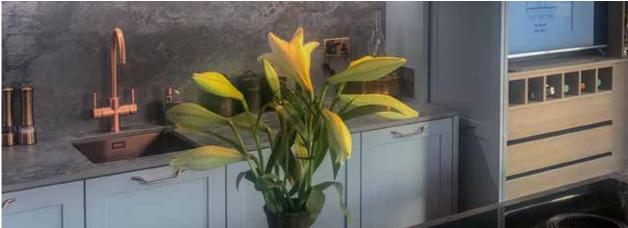

#### KITCHEN & UTILITY

- High quality units with a choice of worktop, doors and handles
- Integrated appliances to include hob, electric oven, extractor fan, fridge/freezer and dishwasher
- Free standing washing machine included
- Concealed under unit lighting in kitchen