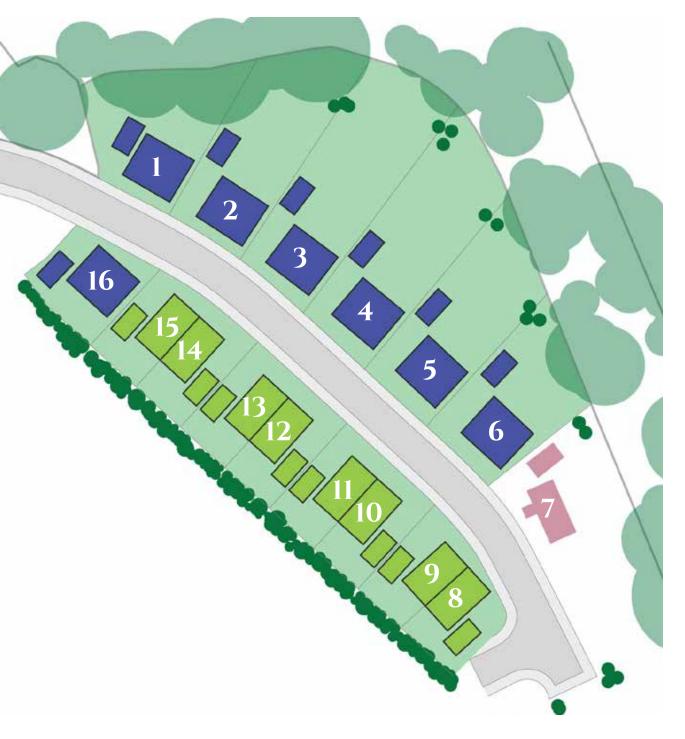

# SITE MAP

THE KILLYNETHER 4/5 BEDROOM DETACHED 1820 SQFT

THE SCRABO 3/4 bedroom semi-detached 1360 sqft

GARAGES AVAILABLE UPON REQUEST

Special site