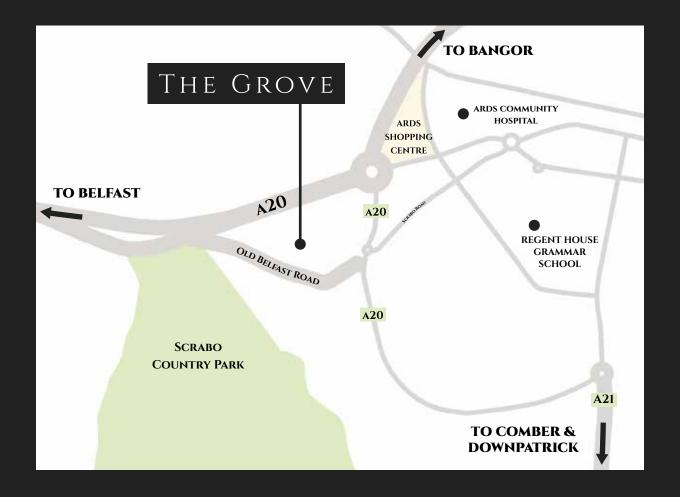

## VIEW FROM THE TOP

Take advantage of The Grove's prime location - the city, coast and countryside are all within easy reach.

Newtownards is home to small independent shops and fashionable eateries. You'll also find major brands at the popular Ards Shopping Centre, as well as a large Tesco and other high street names at the Castlebawn Retail Park.

This bustling town brings plenty of opportunities to get out and about, with miles of mountain bike trails and walks to explore at Scrabo and Killynether Country Parks (literally on your doorstep) plus Kiltonga Nature Reserve and Mount Stewart a short drive away. There are fun family activities at The Ark Farm, Castle Espie Wetlands Centre and The Dundonald Ice Bowl.

You can also relax or exercise as much as you like at the new Blair Mayne Wellness and Leisure Centre or David Lloyd Club in Dundonald , or perhaps choose from a host of well-regarded golf courses, including Scrabo, Clandeboye, Knock and Mahee Island. You'll also find superb sailing, windsurfing and kite surfing on Strangford Lough, or spread your wings and take to the skies at Ards Flying Club.