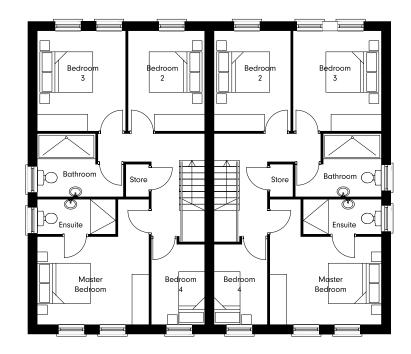

# INTERNAL LAYOUT

| FIRST FLOOR      | FT/IN    | 10 | CHES   | METRES      |
|------------------|----------|----|--------|-------------|
| Master Bedroom   | 14′6″    | х  | 10′11″ | 4.43 × 3.33 |
| Ensuite          | 7′11″    | х  | 6′ 1″  | 2.41 x 1.86 |
| Walk-in Wardrobe | 10′10″   | х  | 5′ 6″  | 3.33 x 1.71 |
| Bedroom 2        | 10′10″   | х  | 10′ 9″ | 3.33 x 3.27 |
| Bathroom         | 8′6″     | х  | 7′4″   | 2.60 x 2.25 |
| Bedroom 3        | 12′ 3″ : | х  | 10′ 9″ | 3.73 x 3.27 |
| Bedroom 4        | 14′2″    | х  | 10′ 6″ | 4.33 x 3.20 |
| Ensuite          | 7′8″ :   | х  | 6′     | 2.33 x 1.84 |

# INTERNAL LAYOUT

| FIRST FLOOR    | <b>FT/INCHES</b>    | METRES      |
|----------------|---------------------|-------------|
| Master Bedroom | 12′ 9″ x 14′ 8″ max | 3.89 x 4.49 |
| Ensuite        | 9′ 1″ x 4″          | 2.79 x 1.24 |
| Bedroom 2      | 9′ x 11′9″          | 2.73 x 3.59 |
| Bedroom 3      | 10' 4" x 11' 9"     | 3.15 x 3.59 |
| Bedroom 4      | 6′6″ x 9′5″         | 2.00 × 2.87 |
| Bathroom       | 10′ x 7′5″          | 3.07 x 2.25 |

### THE SCRABO 3/4 bedroom semi-detached 1360 sqft

DUNLOP HOMES