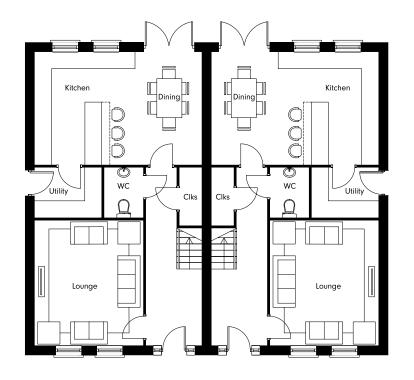

5 bedroom layout available on request. CGI shown for illustration purposes only. Floor plans are not to scale.

# INTERNAL LAYOUT



| FIRST FLOOR      | FT/IN    | 10 | CHES   | METRES      |
|------------------|----------|----|--------|-------------|
| Master Bedroom   | 14′6″    | х  | 10′11″ | 4.43 × 3.33 |
| Ensuite          | 7′11″    | х  | 6′ 1″  | 2.41 x 1.86 |
| Walk-in Wardrobe | 10′10″   | х  | 5′ 6″  | 3.33 x 1.71 |
| Bedroom 2        | 10′10″   | х  | 10′ 9″ | 3.33 x 3.27 |
| Bathroom         | 8′6″     | х  | 7′4″   | 2.60 x 2.25 |
| Bedroom 3        | 12′ 3″ : | х  | 10′ 9″ | 3.73 x 3.27 |
| Bedroom 4        | 14′2″    | х  | 10′ 6″ | 4.33 x 3.20 |
| Ensuite          | 7′8″ :   | х  | 6′     | 2.33 x 1.84 |

### THE KILLYNETHER 4/5 BEDROOM DETACHED 1820 SQFT

DUNLOP HOMES



| <b>GROUND FLOOR</b> | <b>FT/INCHES</b> | METRES      |
|---------------------|------------------|-------------|
| Kitchen   Dining    | 19′ 8″ x 13′ 3″  | 5.99 x 4.05 |
| Lounge              | 12′9″ x 14′9″    | 3.89 x 4.49 |
| Utility             | 7′10″ x 5′11″    | 2.39 x 1.79 |

Entrance Hall, Separate WC & Cloaks

\*3 bedroom layout available on request. CGI shown for illustration purposes only. Floor plans are not to scale.

# INTERNAL LAYOUT



| FIRST FLOOR    | <b>FT/INCHES</b>    | METRES      |
|----------------|---------------------|-------------|
| Master Bedroom | 12′ 9″ x 14′ 8″ max | 3.89 x 4.49 |
| Ensuite        | 9′ 1″ x 4″          | 2.79 x 1.24 |
| Bedroom 2      | 9′ x 11′9″          | 2.73 x 3.59 |
| Bedroom 3      | 10' 4" x 11' 9"     | 3.15 x 3.59 |
| Bedroom